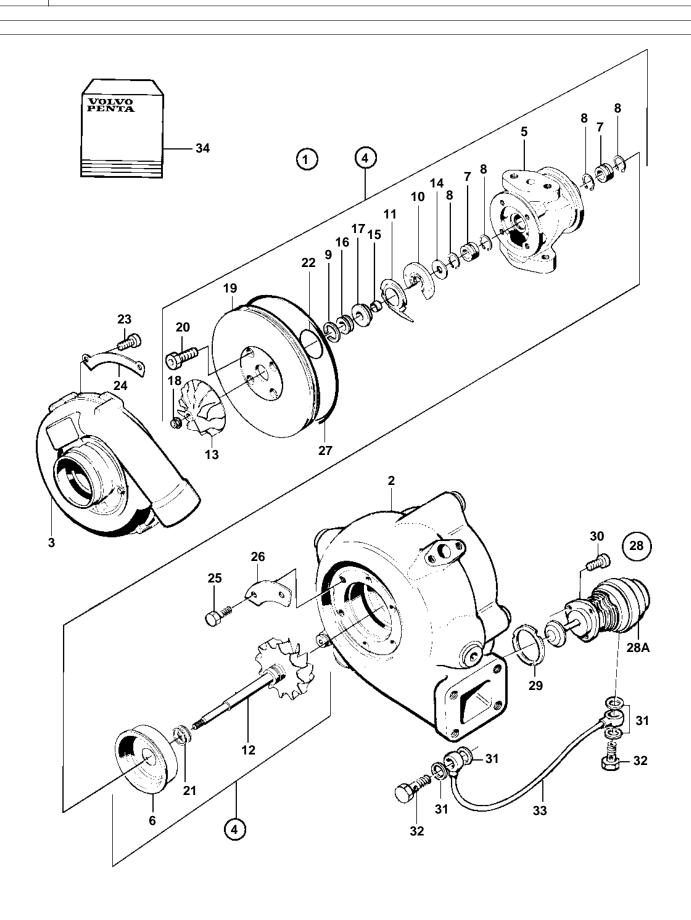

17561

| REF      | PART NO.        | QTY | DESCRIPTION                    | NOTES                                                           |
|----------|-----------------|-----|--------------------------------|-----------------------------------------------------------------|
| 1        | 3827451         | 1   | Turbocharger                   |                                                                 |
| 2        |                 | 1   | Turbine housing                |                                                                 |
| 3        |                 | 1   |                                |                                                                 |
| 4<br>5   |                 |     | Rotor unit     Bearing housing |                                                                 |
| 6        |                 | 1   | Shield                         |                                                                 |
| 7        |                 |     | · · Bushing                    | Included in repair kit 3830711.                                 |
| 8        |                 | 4   | · · Lock ring                  | Included in repair kit 3830711.                                 |
| 9        |                 | 1   |                                | Included in repair kit 3830711.                                 |
| 10       |                 | 1   |                                | Included in repair kit 3830711.                                 |
| 11<br>12 |                 | 1   |                                | Included in repair kit 3830711.                                 |
| 13       |                 | 1   |                                |                                                                 |
| 14       |                 | 1   |                                |                                                                 |
| 15       |                 | 1   | · · Sleeve                     |                                                                 |
| 16       |                 | 1   |                                |                                                                 |
| 17       |                 | 1   |                                |                                                                 |
| 18<br>19 |                 | 1   | Nut     Pressure plate         | Included in repair kit 3830711.                                 |
| 20       | 845829          |     | Screw                          | Included in repair kit 3830711.                                 |
| 21       | 0.10020         | 2   |                                | Included in repair kit 3830711.                                 |
| 22       |                 | 1   | · · O-ring                     | Included in repair kit 3830711.                                 |
| 23       | 955270          |     | · Screw                        | Included in repair kit 3830711.                                 |
| 24       | 055000          | 3   |                                | Included in repair kit 3830711.                                 |
| 25<br>26 | 955269          | 3   | - Screw - Segment              | Included in repair kit 3830711. Included in repair kit 3830711. |
| 27       | 847643          | 1   |                                | Included in repair kit 3830711.                                 |
| 28       | 3828598         | 1   |                                | molecce in repair the cocci in the                              |
| 28A      |                 | 1   | · · Valve                      |                                                                 |
| 29       | 864778          | 1   |                                |                                                                 |
| 30       | 942001          |     | - · Screw - · · Gasket         |                                                                 |
| 31<br>32 | 947620<br>74033 |     | Hollow screw                   |                                                                 |
| 33       | 3825126         |     | • Feed line                    |                                                                 |
| 34       | 866286          | 1   |                                | (849590)                                                        |
| 54       | 800230          |     | Nepall Ni                      | (049390)                                                        |